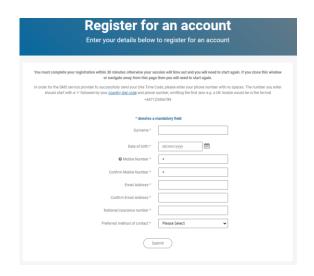

## 1. Step One

Go to <a href="https://www.atos2019scheme.co.uk/">https://www.atos2019scheme.co.uk/</a> and click on **Register.** 

## 2. Step Two

Enter the following personal information:

- Surname
- Date of Birth
- National Insurance Number
- Mobile Telephone number (if you do not have a mobile phone number, you can enter a landline number instead)
- Personal Email address